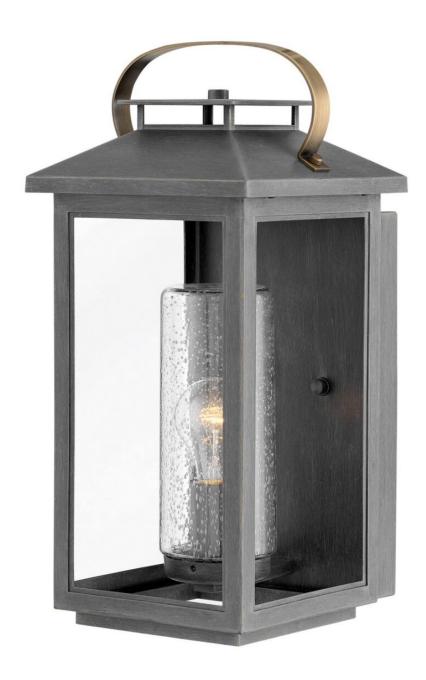

## 1164AH-LL

Classic and elegant, Atwater offers beauty and endurance. Constructed from a composite material and treated with an anti-fading agent, the updated coastal design incorporates elegant brass accents, handle, and an inner glass that creates a faux candle effect. The high-performance finish is resistant to rust and corrosion with a 5-year warranty.

FINISH: Ash Bronze
GLASS: Clear Seedy

WIDTH: 8.3" HEIGHT: 17.5" DEPTH: 0

**LIGHT SOURCE**: Socketed

WATTAGE: 1-5w Med. LED \*Included

**HINKLEY** 33000 Pin Oak Parkway Avon Lake, OH 44012 **PHONE: (440) 653-5500** Toll Free: 1 (800) 446-5539 hinkley.com